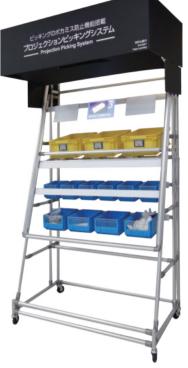

# Projection Picking System(PPS)

# Picking instructed by image indication

Product introduction video

Example video for FA operation

Picking system is utilized by projector. Ideal for storage shelves where the location is so small that light module can not be installed or the location changes frequently. It can also be used for FA operation as support for assembly work. Pokayoke is realized by sensor and image recognition technology. Various information displays are possible.

## **Product introduction**