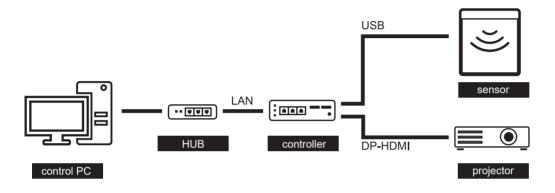

### **Sensor method**

Use sensor

Sorting front of identification possible to put in image processing

Set completion button on display