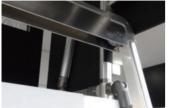

### **Sensor method**

Use sensor

Sorting front of identification possible to put in image processing

Set completion button on display