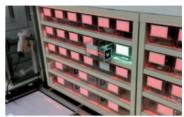

### **Sensor method**

Use sensor

Sorting front of identification possible to put in image processing

Set completion button on display