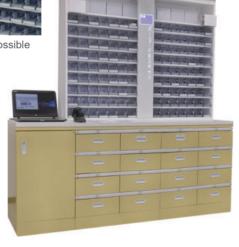

# Picking instructed by image indication

Product introduction video

Example video for FA operation

Picking system is utilized by projector. Ideal for storage shelves where the location is so small that light module can not be installed or the location changes frequently. It can also be used for FA operation as support for assembly work. Pokayoke is realized by sensor and image recognition technology. Various information displays are possible.

## **Product introduction**