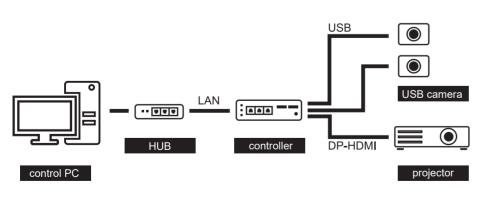

### **Sensor method**

Use sensor

Sorting front of identification possible to put in image processing

Set completion button on display

## Image recognition method

Use AR marker

Recognize position with cameras on both sides

Small shelf picking is possible

AIOI · SYSTEMS CO.,LTD.

E-MAIL:info@hello-aioi.com URL:https://www.hello-aioi.com/en

WiRA Omori Bldg.9F, 1-6-8 Omori Kita, Ota-ku, Tokyo, 143-0016, JAPAN [ Headquarters ] TEL: +81 3 (3764) 0228 FAX: +81 3 (3764) 7520