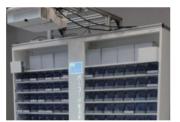

# Picking instructed by image indication

Product introduction video

Example video for FA operation

Picking system is utilized by projector. Ideal for storage shelves where the location is so small that light module can not be installed or the location changes frequently. It can also be used for FA operation as support for assembly work. Pokayoke is realized by sensor and image recognition technology. Various information displays are possible.

Picking from a glowing place

If you make a picking mistake · · ·