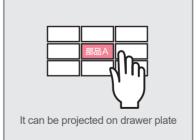

# Picking instructed by image indication

Product introduction video

Example video for FA operation

Picking system is utilized by projector. Ideal for storage shelves where the location is so small that light module can not be installed or the location changes frequently. It can also be used for FA operation as support for assembly work. Pokayoke is realized by sensor and image recognition technology. Various information displays are possible.