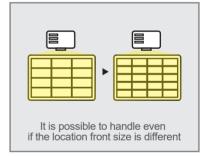

# Picking instructed by image indication

Product introduction video

Example video for FA operation

Picking system is utilized by projector. Ideal for storage shelves where the location is so small that light module can not be installed or the location changes frequently. It can also be used for FA operation as support for assembly work. Pokayoke is realized by sensor and image recognition technology. Various information displays are possible.