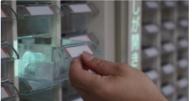

### **Sensor method**

Use sensor

Sorting front of identification possible to put in image processing

Set completion button on display